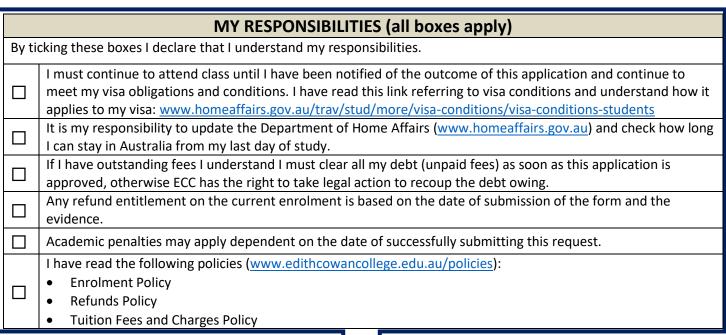

| l hav | MY RESPONSIBILITIES (only tick the boxes that apply) I have read the statements below and I understand what I have selected:                                                                              |                                                                                                                                                                                                                                                                                                                                                                                                         |  |  |
|-------|-----------------------------------------------------------------------------------------------------------------------------------------------------------------------------------------------------------|---------------------------------------------------------------------------------------------------------------------------------------------------------------------------------------------------------------------------------------------------------------------------------------------------------------------------------------------------------------------------------------------------------|--|--|
|       | My next course start date is not changing.                                                                                                                                                                | My next course start date is:                                                                                                                                                                                                                                                                                                                                                                           |  |  |
|       | My next course start date will change, I understand I<br>will receive a new Letter of Offer which I will need to<br>accept and pay any revised fees (as per the new offer)<br>before I receive a new CoE. | An ECC representative has assisted me and I<br>understand my next course start date is:                                                                                                                                                                                                                                                                                                                 |  |  |
|       | I am transferring to the next course in my offer                                                                                                                                                          | I may remain in Australia up to two months (if my<br>withdrawal is approved mid-year) or up to three<br>months (if my withdrawal is approved between late<br>November and February), from my last day of ECC<br>studies. After this period I must leave Australia. If I<br>wish to stay longer, I must seek the Department of<br>Home Affairs approval as soon as possible<br>(www.homeaffairs.gov.au). |  |  |
|       | I am withdrawing from English/ELICOS and I am not<br>enrolling into another course (at ECC or any other<br>provider)                                                                                      | I generally have up to 28 days to leave Australia from<br>the last day of ECC studies. If I wish to stay longer, I<br>must seek the Department of Home Affairs approval<br>as soon as possible (www.homeaffairs.gov.au).                                                                                                                                                                                |  |  |